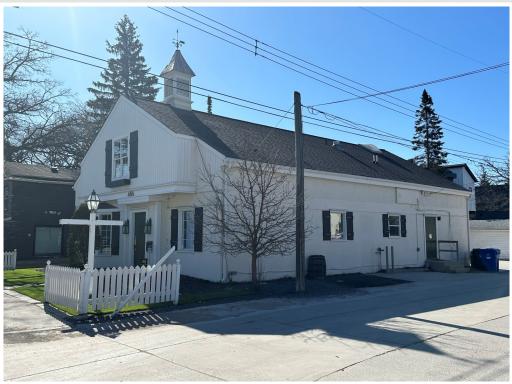

486 ACADEMY ROAD

WINNIPEG, MANITOBA

RETAIL/OFFICE FOR LEASE

### 486 ACADEMY ROAD

#### PROPERTY FEATURES

- Rare opportunity to lease a high-quality C2-zoned commercial property on one of Winnipeg's most desirable retail strips
- Meticulously maintained and upgraded split level commercial building with renovations throughout
- 3,032 SF building area, plus 535 SF of fully finished basement
- The fully finished lower level would be ideal for storage or a small retail space
- Property suitable for retail or a mix of office and retail
- Prime Academy Road location and great visibility

#### PROPERTY LOCATION: Located on the south side of Academy Road

NET RENT: <u>\$ 25.00 PSF PLUS GST</u>
CAM & TAX: <u>\$10.25 PSF PLUS GST (2023)</u>

Plus 5% MGM Fee on Gross Rent