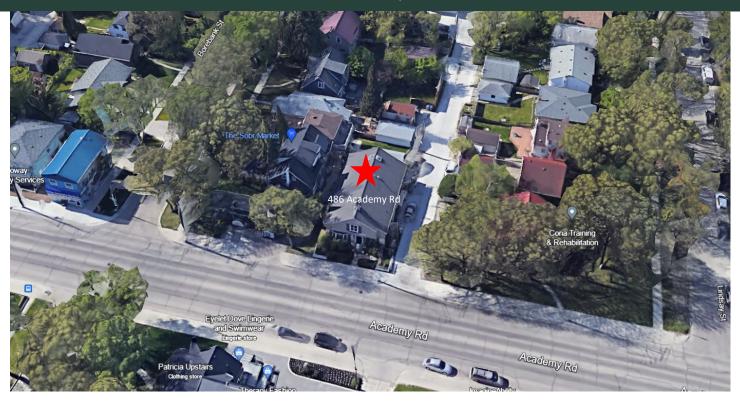

#### PROPERTY LOCATION: Located on the south side of Academy Road

NET RENT: <u>\$ 25.00 PSF PLUS GST</u>
CAM & TAX: <u>\$10.25 PSF PLUS GST (2023)</u>

Plus 5% MGM Fee on Gross Rent