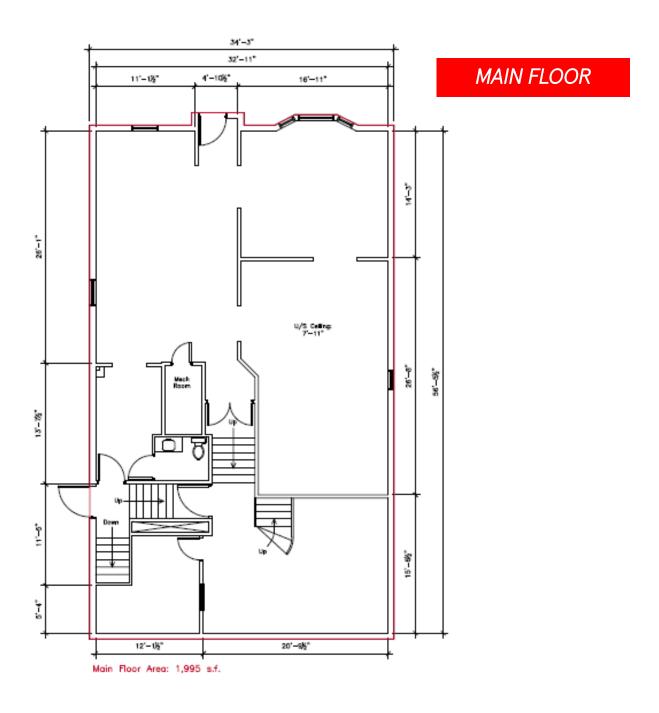

TURES

- Rare opportunity to lease a high-quality C2-zoned commercial property on one of Winnipeg's most desirable retail strips
- Meticulously maintained and upgraded split level commercial building with renovations throughout
- 3,032 SF building area, plus 535 SF of fully finished basement
- The fully finished lower level would be ideal for storage or a small retail space
- Property suitable for retail or a mix of office and retail
- Prime Academy Road location and great visibility

#### PROPERTY LOCATION: Located on the south side of Academy Road



NET RENT: <u>\$ 25.00 PSF PLUS GST</u>
CAM & TAX: <u>\$10.25 PSF PLUS GST (2023)</u>

Plus 5% MGM Fee on Gross Rent

#### PROPERTY DETAILS

BUILDING AREA: +/- 3,032 SF (+ 535 SF IN BASEMENT)

**ZONING**: C2







#### PROPERTY FLOOR PLANS









#### PROPERTY FLOOR PLANS



SECOND FLOOR



**BASEMENT** 

Basement Floor Plan





# 486 ACADEMY ROAD/



#### **PROPERTY IMAGES**















## 486 ACADEMY ROAD



#### **PROPERTY IMAGES**









RE/MAX Commercial is a division of RE/MAX Professionals. The information contained herein has been approved to RE/MAX Professionals by others. We do not warranty its accuracy. You are advised to independently verify the information prior to submitting an offer. The information contained herein may change from time to time without notice. The property may be withdrawn from the market at any time without notice.