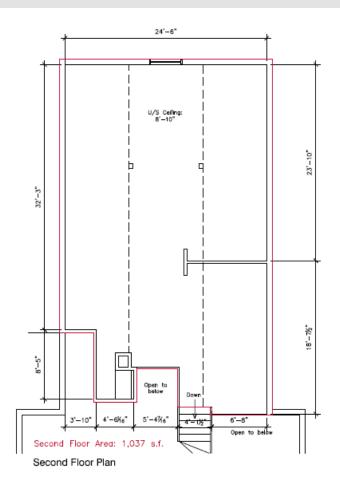

a high-quality C2-zoned commercial property on one of Winnipeg's most desirable retail strips
- Meticulously maintained and upgraded split level commercial building with renovations throughout
- 3,032 SF building area, plus 535 SF of fully finished basement
- The fully finished lower level would be ideal for storage or a small retail space
- Property suitable for retail or a mix of office and retail
- Prime Academy Road location and great visibility

#### PROPERTY LOCATION: Located on the south side of Academy Road



NET RENT: <u>\$ 25.00 PSF PLUS GST</u>
CAM & TAX: <u>\$10.25 PSF PLUS GST (2023)</u>

Plus 5% MGM Fee on Gross Rent

#### PROPERTY DETAILS

BUILDING AREA: +/- 3,032 SF (+ 535 SF IN BASEMENT)

**ZONING**: C2







#### PROPERTY FLOOR PLANS









#### PROPERTY FLOOR PLANS



SECOND FLOOR



**BASEMENT** 

Basement Floor Plan





# 486 ACADEMY ROAD/



#### **PROPERTY IMAGES**















## 486 ACADEMY ROAD



#### **PROPERTY IMAGES**









RE/MAX Commercial is a division of RE/MAX Professionals. The information contained herein has been approved to RE/MAX Professionals by others. We do not warranty its accuracy. You are advised to independently verify the information prior to submitting an offer. The information contained herein may change from time to time without notice. The property may be withdrawn from the market at any time without notice.