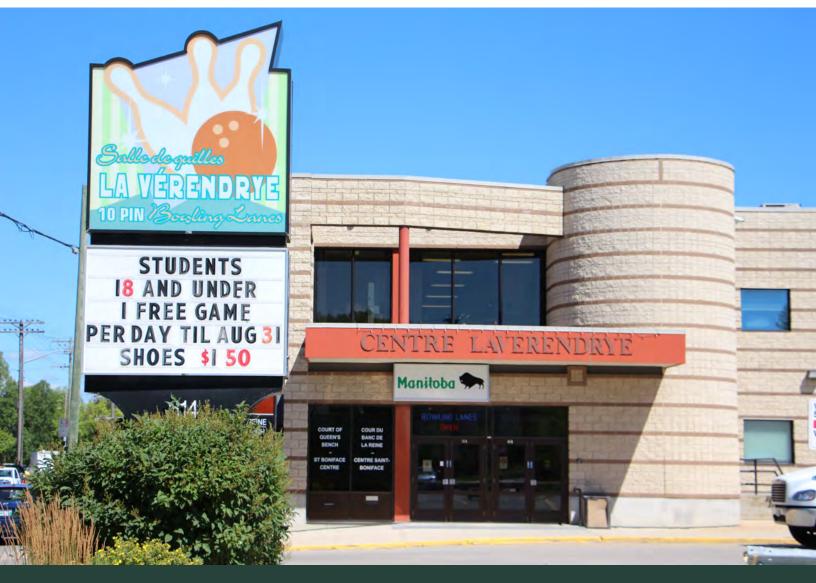

# **PROPERTY FEATURES**

- Located in the cultural hub of Saint Boniface and directly across from the Franco Manitoban Cultural Centre
- Multiple entry points plus the ability for loading if required
- Sub-division possible
- Excellent on-site landlord willing to assist in renovations

- Excellent signage exposure
- Abundant parking on site and also on adjacent lot
- Utilities and janitorial included in Additional Rent
- Stable, growing neighbourhood with good demographics
- Close proximity to downtown

#### **PROPERTY LOCATION:** Situated on Des Meurons Street close to Provencher Boulevard

### **NET RENT: \$ 17.00 PSF PER ANNUM NET**

**ADDITIONAL RENT: \$ 8.40 (2023)** INCLUDES UTILITIES, JANITORIAL AND MANAGEMENT FEES

#### **PROPERTY DETAILS**

**AREA AVAILABLE:** +/- 5,000—10,800 SF

ZONING: M1