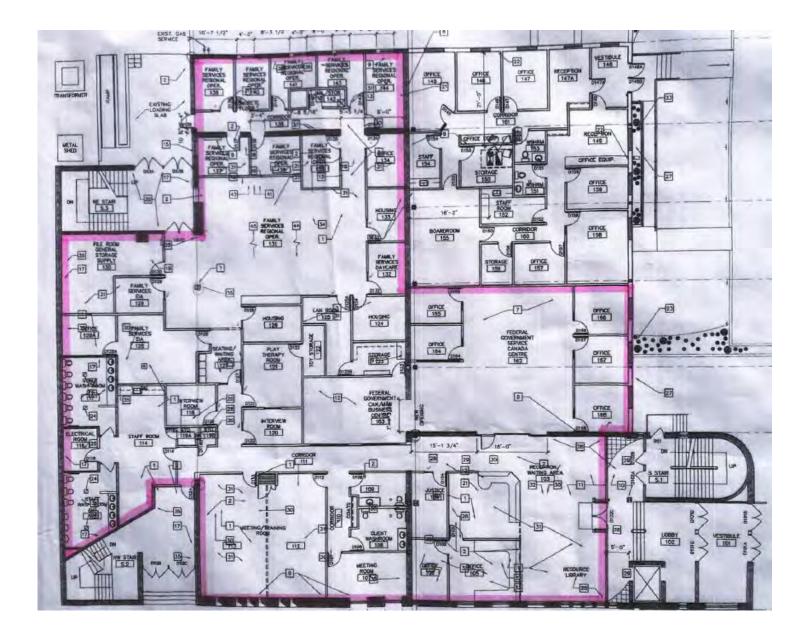

oniface and directly across from the Franco Manitoban Cultural Centre
- Multiple entry points plus the ability for loading if required
- Sub-division possible
- Excellent on-site landlord willing to assist in renovations

- Excellent signage exposure
- Abundant parking on site and also on adjacent lot
- Utilities and janitorial included in Additional Rent
- Stable, growing neighbourhood with good demographics
- Close proximity to downtown



#### **PROPERTY LOCATION:** Situated on Des Meurons Street close to Provencher Boulevard

### **NET RENT: \$ 17.00 PSF PER ANNUM NET**

**ADDITIONAL RENT: \$ 8.40 (2023)** INCLUDES UTILITIES, JANITORIAL AND MANAGEMENT FEES

#### **PROPERTY DETAILS**

**AREA AVAILABLE:** +/- 5,000—10,800 SF

ZONING: M1



# MARK THIESSEN





# **PROPERTY FLOOR PLAN**





### **MARK THIESSEN**



# 614 DES MEURONS STREET



#### **PROPERTY IMAGES**



RE/MAX Commercial is a division of RE/MAX Professionals. The information contained herein has been approved to RE/MAX Professionals by others. We do not warranty its accuracy. You are advised to independently verify the information prior to submitting an offer. The information contained herein may change from time to time without notice. The property may be withdrawn from the market at any time without notice.



# MARK THIESSEN