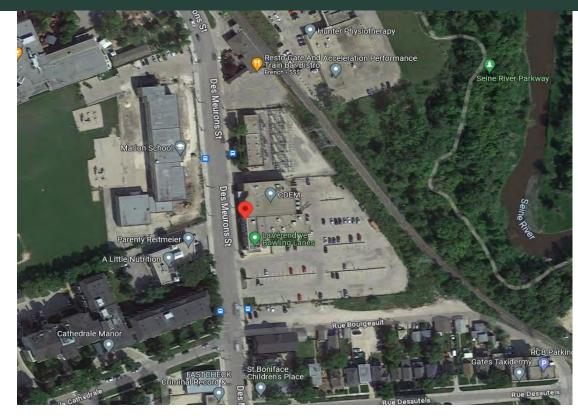

#### **PROPERTY LOCATION:** Situated on Des Meurons Street close to Provencher Boulevard