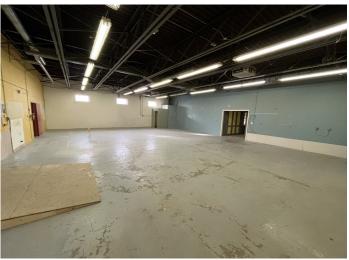

#### **PROPERTY FEATURES**

- 6,042 SF available
- 200 Amp 3 Phase Power 4 wire
- 2 rooftop HVAC with A/C and fresh air economizers in 2021
- (2) 3 piece washrooms with showers
- · Overhead door for loading

### **PROPERTY IMAGES**

RE/MAX Commercial is a division of RE/MAX Professionals. The information contained herein has been approved to RE/MAX Professionals by others. We do not warranty its accuracy. You are advised to independently verify the information prior to submitting an offer. The information contained herein may change from time to time without notice. The property may be withdrawn from the market at any time without notice.