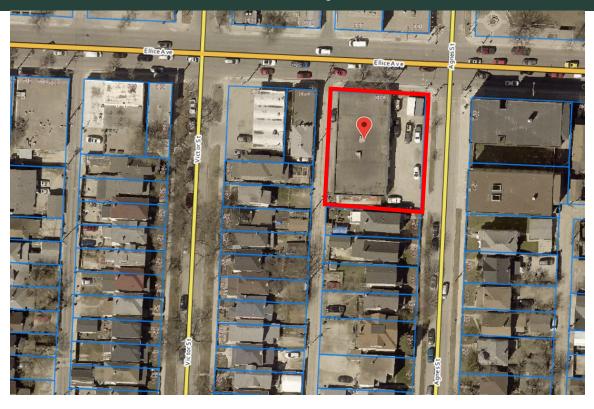

### PROPERTY LOCATION Located on Ellice between between Agnes and Victor Street

NET RENT: \$ 7.50 PSF PER ANNUM NET ADDITIONAL RENT: \$ 3.42 (2023)

PROPERTY DETAILS

AREA AVAILABLE: 6,042 +/- SF ZONING: C2