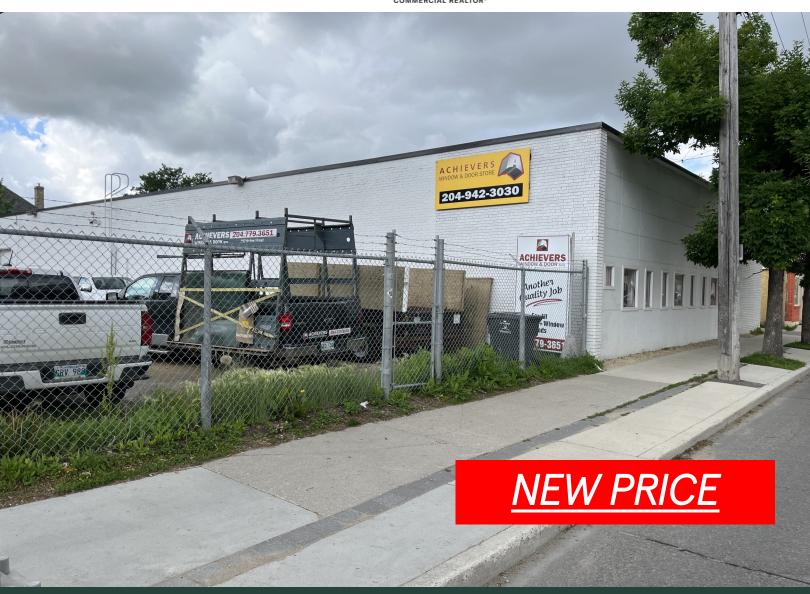

666 ELLICE AVENUE

WINNIPEG, MANITOBA

RETAIL SPACE FOR LEASE

### PROPERTY LOCATION Located on Ellice between between Agnes and Victor Street

NET RENT: \$ 7.50 PSF PER ANNUM NET ADDITIONAL RENT: \$ 3.42 (2023)

PROPERTY DETAILS

AREA AVAILABLE: 6,042 +/- SF ZONING: C2