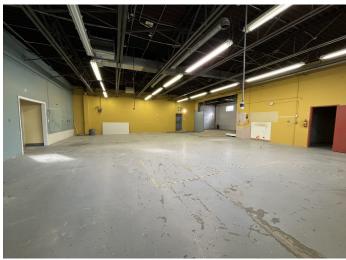

#### **PROPERTY FEATURES**

- 6,042 SF available
- 200 Amp 3 Phase Power 4 wire
- 2 rooftop HVAC with A/C and fresh air economizers in 2021
- (2) 3 piece washrooms with showers
- · Overhead door for loading

### **PROPERTY IMAGES**

RE/MAX Commercial is a division of RE/MAX Professionals. The information contained herein has been approved to RE/MAX Professionals by others. We do not warranty its accuracy. You are advised to independently verify the information prior to submitting an offer. The information contained herein may change from time to time without notice. The property may be withdrawn from the market at any time without notice.