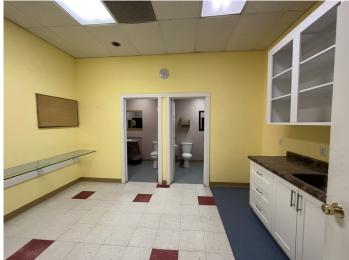

#### **PROPERTY FEATURES**

- 6,042 SF available
- 200 Amp 3 Phase Power 4 wire
- 2 rooftop HVAC with A/C and fresh air economizers in 2021
- (2) 3 piece washrooms with showers
- · Overhead door for loading

### **PROPERTY IMAGES**

RE/MAX Commercial is a division of RE/MAX Professionals. The information contained herein has been approved to RE/MAX Professionals by others. We do not warranty its accuracy. You are advised to independently verify the information prior to submitting an offer. The information contained herein may change from time to time without notice. The property may be withdrawn from the market at any time without notice.