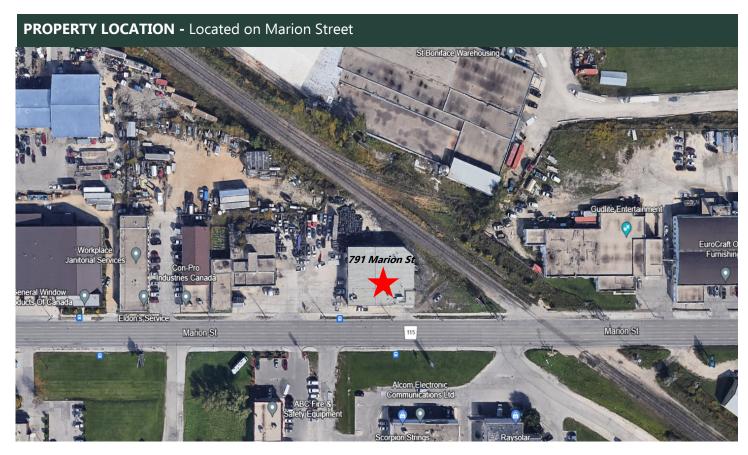

791 **MARION STREET** 

WINNIPEG, MANITOBA

**INDUSTRIAL FOR LEASE** 





# 791 MARION STREET



#### **PROPERTY FEATURES**

- One storey shop with a small mezzanine office area
- Main floor consists of reception/waiting area with washroom at the front and warehouse at the back; mezzanine consists of open office area, lunch room, private office and file room
- Steel construction with 18' clear ceiling height
- 225 amp service

- Heating/cooling HVAC in office area and suspended gas heaters in warehouse area
- 3 grade level overhead doors
- Parking available on the west side of the building
- Ability to create small compound
- Amazing visibility on Marion Street



**NET RENT: \$12.00 PSF PLUS GST** 

CAM & TAX: \$3.95 PSF PLUS GST (estimate 2024)

#### **PROPERTY DETAILS**

AREA AVAILABLE: +/- 11,180 SF ZONING: M3







## **PROPERTY FLOOR PLAN**







# 791 MARION STREET



## **PROPERTY IMAGES**













RE/MAX Commercial is a division of RE/MAX Professionals. The information contained herein has been approved to RE/MAX Professionals by others. We do not warranty its accuracy. You are advised to independently verify the information prior to submitting an offer. The information contained herein may change from time to time without notice. The property may be withdrawn from the market at any time without notice.