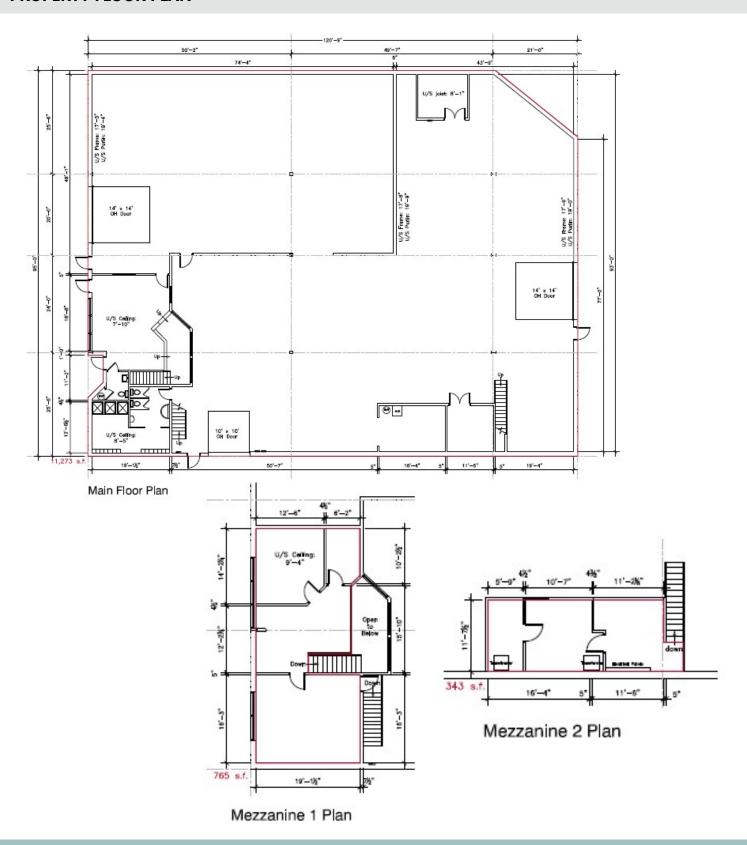

EASE** 





# 791 MARION STREET



#### **PROPERTY FEATURES**

- One storey shop with a small mezzanine office area
- Main floor consists of reception/waiting area with washroom at the front and warehouse at the back; mezzanine consists of open office area, lunch room, private office and file room
- Steel construction with 18' clear ceiling height
- 225 amp service

- Heating/cooling HVAC in office area and suspended gas heaters in warehouse area
- 3 grade level overhead doors
- Parking available on the west side of the building
- Ability to create small compound
- Amazing visibility on Marion Street



**NET RENT: \$12.00 PSF PLUS GST** 

CAM & TAX: \$3.95 PSF PLUS GST (estimate 2024)

#### **PROPERTY DETAILS**

AREA AVAILABLE: +/- 11,180 SF ZONING: M3







## **PROPERTY FLOOR PLAN**







# 791 MARION STREET



## **PROPERTY IMAGES**













RE/MAX Commercial is a division of RE/MAX Professionals. The information contained herein has been approved to RE/MAX Professionals by others. We do not warranty its accuracy. You are advised to independently verify the information prior to submitting an offer. The information contained herein may change from time to time without notice. The property may be withdrawn from the market at any time without notice.