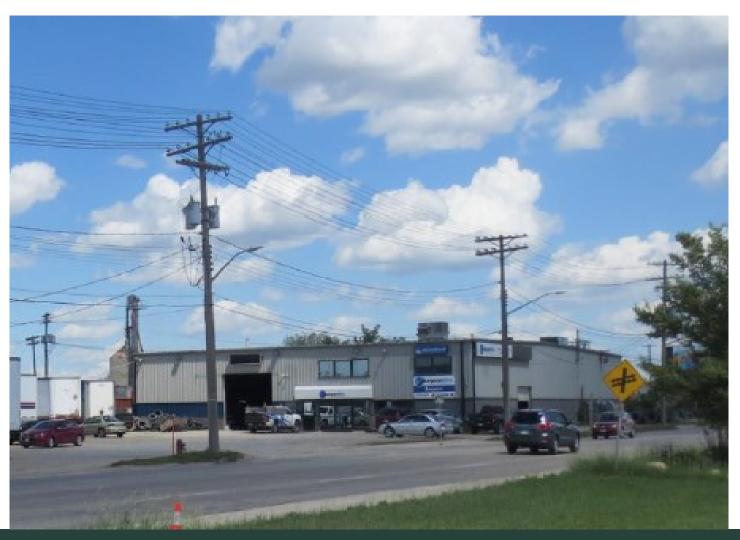

#### **PROPERTY FEATURES**

- One storey shop with a small mezzanine office area
- Main floor consists of reception/waiting area with washroom at the front and warehouse at the back; mezzanine consists of open office area, lunch room, private office and file room
- Steel construction with 18' clear ceiling height
- 225 amp service

- Heating/cooling HVAC in office area and suspended gas heaters in warehouse area
- 3 grade level overhead doors
- Parking available on the west side of the building
- Ability to create small compound
- Amazing visibility on Marion Street