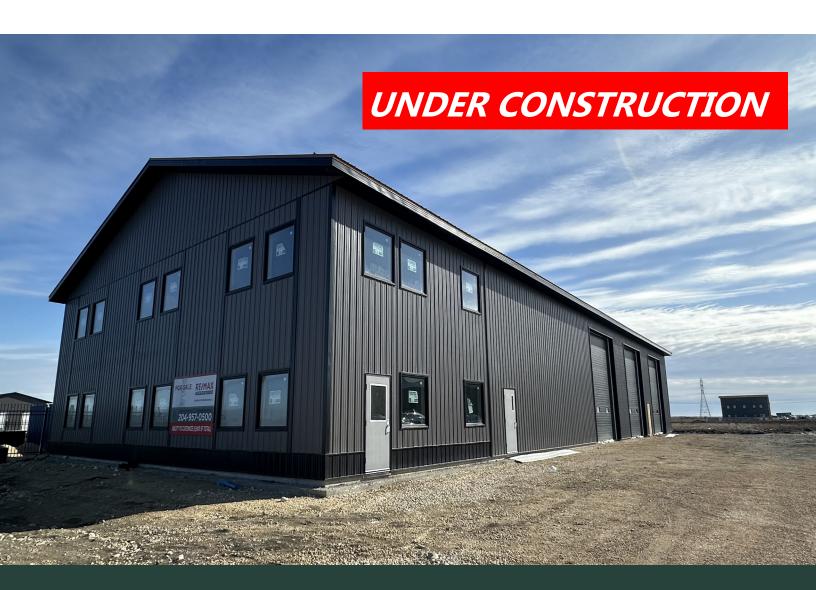

# **UNDER CONSTRUCTION**

- Approximately 9,900 SF total with 1,500 SF being second floor for future development
- Main Floor: Total of 8,400 SF (6,900 SF of shop space, 1,500 SF of office space)
- 600 V power, MTS, water and septic Services run to Phase I (with connection fees from RM of Headingley
- (3) 16' overhead doors
- Thickened edge concrete slab

# 1229 HALL ROAD