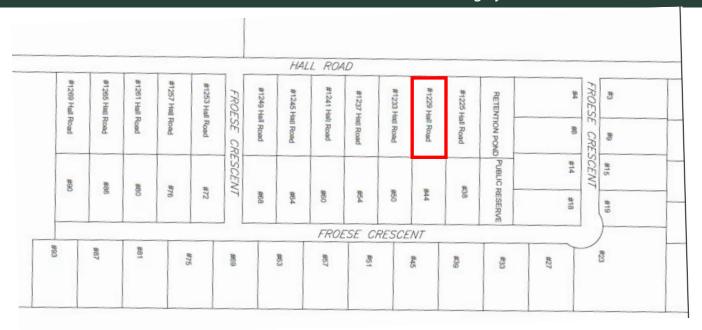

## PROPERTY LOCATION Located on Hall Road in the RM of Headingley

**ASKING PRICE: \$2,100,000.00 PLUS APPLICABLE TAXES** 

# 1229 HALL ROAD