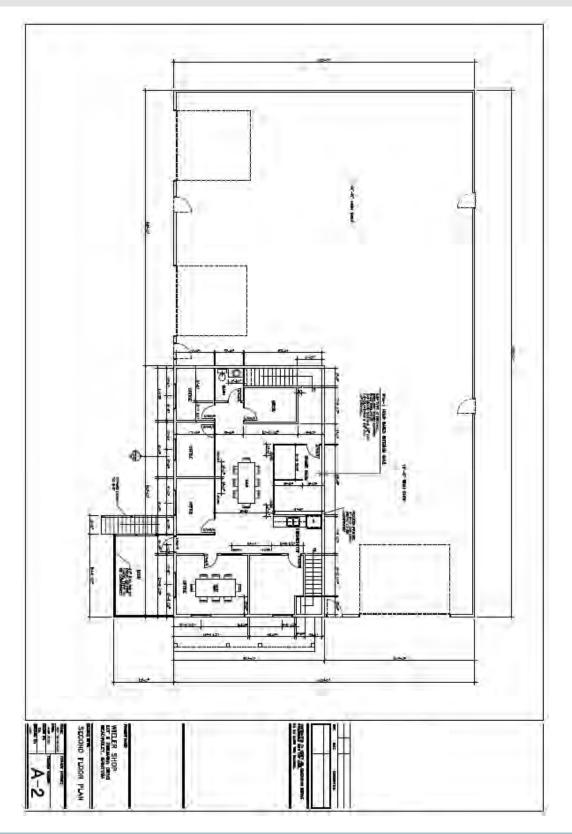

## **BUILT by CSP Contracting**

- Approximately 7,800 SF
   Main floor: 6,300 SF / Second Floor: 1,500 SF
- Fully leased sale/leaseback
- Piles and grade beam foundation
- 17' ceilings
- Interior and exterior metal clad
- 3 14x14 overhead doors
- Heating/cooling: forced air natural gas

### **PROPERTY DETAILS**

BUILDING AREA: +/- 7,800 SF PROPERTY TAXES: TBD LOT AREA: 1.25 ACRES ZONING: IG - INDUSTRIAL GENERAL