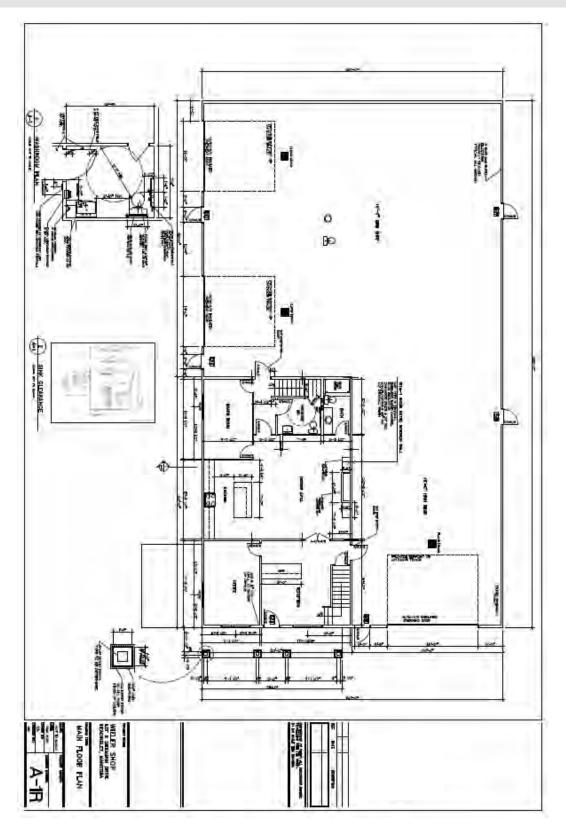

## **BUILT by CSP Contracting**

- Approximately 7,800 SF
   Main floor: 6,300 SF / Second Floor: 1,500 SF
- Fully leased sale/leaseback
- Piles and grade beam foundation
- 17' ceilings
- Interior and exterior metal clad
- 3 14x14 overhead doors
- Heating/cooling: forced air natural gas

### **PROPERTY DETAILS**

BUILDING AREA: +/- 7,800 SF PROPERTY TAXES: TBD LOT AREA: 1.25 ACRES ZONING: IG - INDUSTRIAL GENERAL