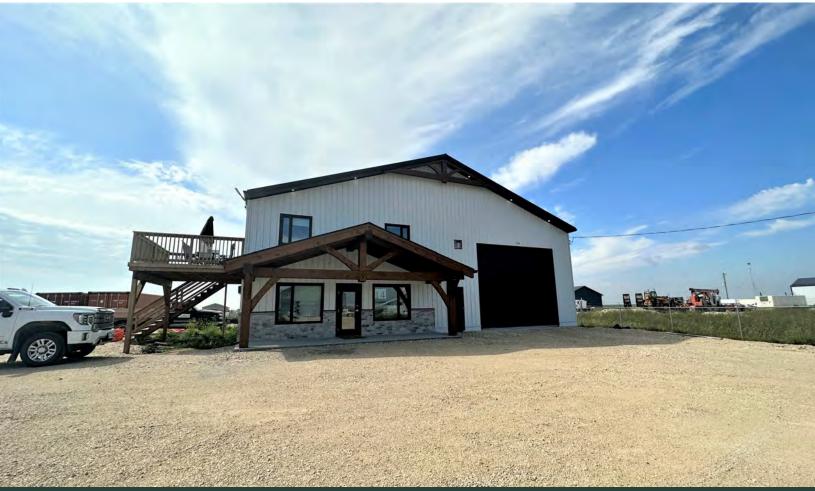

## **BUILT by CSP Contracting**

- Approximately 7,800 SF
   Main floor: 6,300 SF / Second Floor: 1,500 SF
- Fully leased sale/leaseback
- Piles and grade beam foundation
- 17' ceilings
- Interior and exterior metal clad
- 3 14x14 overhead doors
- Heating/cooling: forced air natural gas

- 2 exhaust fans
- Perimeter electrical outlets in warehouse
- 600 V power, water and septic connections (MTS available)
- Low property taxes
- Hall Road is constructed to permit heavy truck and machinery traffic
- No City of Winnipeg business tax
- Many businesses already under construction
- 1 mile from perimeter highway and easy access to all

### **PROPERTY IMAGES**

RE/MAX Commercial is a division of RE/MAX Professionals. The information contained herein has been approved to RE/MAX Professionals by others. We do not warranty its accuracy. You are advised to independently verify the information prior to submitting an offer. The information contained herein may change from time to time without notice. The property may be withdrawn from the market at any time without notice.