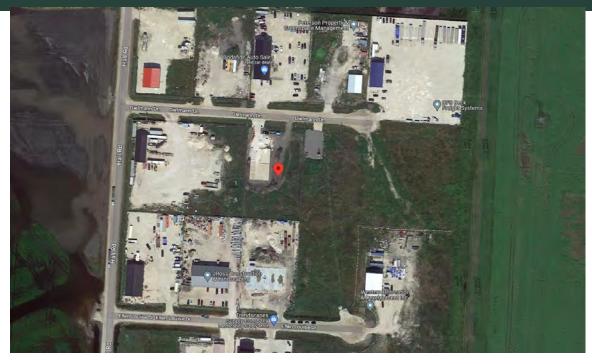

l Estate Corporation (204) 794-5700 MARK@MARKTHIESSEN.CA





### PROPERTY FEATURES

## **BUILT by CSP Contracting**

- Approximately 7,800 SF
   Main floor: 6,300 SF / Second Floor: 1,500 SF
- Fully leased sale/leaseback
- Piles and grade beam foundation
- 17' ceilings
- Interior and exterior metal clad
- 3 14x14 overhead doors
- Heating/cooling: forced air natural gas

- 2 exhaust fans
- Perimeter electrical outlets in warehouse
- 600 V power, water and septic connections (MTS available)
- Low property taxes
- Hall Road is constructed to permit heavy truck and machinery traffic
- No City of Winnipeg business tax
- Many businesses already under construction
- 1 mile from perimeter highway and easy access to all

### **PROPERTY LOCATION** Located on Dielmann Drive in the RM of Headingley



### ASKING PRICE: \$1,850,000.00 PLUS APPLICABLE TAXES

### **PROPERTY DETAILS**

BUILDING AREA: +/- 7,800 SF PROPERTY TAXES: TBD LOT AREA: 1.25 ACRES ZONING: IG - INDUSTRIAL GENERAL



#### MARK THIESSEN

Bentley Mark Thiessen Personal Real Estate Corp (204) 794–5700 MARK@MARKTHIESSEN.CA









MARK THIESSEN

Bentley Mark Thiessen Personal Real Estate Corporatio. (204) 794–5700 MARK@MARKTHIESSEN.CA











#### MARK THIESSEN

entley Mark Thiessen Personal Real Estate Corporatior 204) 794–5700 IARK@MARKTHIESSEN.CA











MARK THIESSEN

Bentley Mark Thiessen Personal Real Estate Corpo. (204) 794–5700 MARK@MARKTHIESSEN.CA







### **PROPERTY IMAGES**













RE/MAX Commercial is a division of RE/MAX Professionals. The information contained herein has been approved to RE/MAX