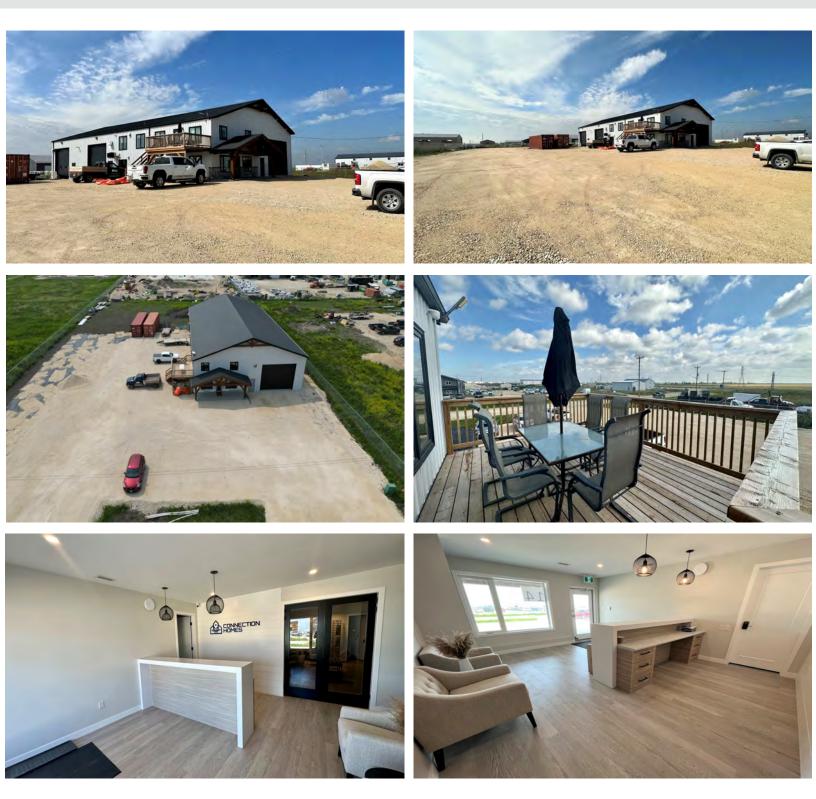

## **BUILT by CSP Contracting**

- Approximately 7,800 SF
   Main floor: 6,300 SF / Second Floor: 1,500 SF
- Fully leased sale/leaseback
- Piles and grade beam foundation
- 17' ceilings
- Interior and exterior metal clad
- 3 14x14 overhead doors
- Heating/cooling: forced air natural gas

- 2 exhaust fans
- Perimeter electrical outlets in warehouse
- 600 V power, water and septic connections (MTS available)
- Low property taxes
- Hall Road is constructed to permit heavy truck and machinery traffic
- No City of Winnipeg business tax
- Many businesses already under construction
- 1 mile from perimeter highway and easy access to all

### **PROPERTY LOCATION** Located on Dielmann Drive in the RM of Headingley

### **PROPERTY IMAGES**

RE/MAX Commercial is a division of RE/MAX Professionals. The information contained herein has been approved to RE/MAX Professionals by others. We do not warranty its accuracy. You are advised to independently verify the information prior to submitting an offer. The information contained herein may change from time to time without notice. The property may be withdrawn from the market at any time without notice.