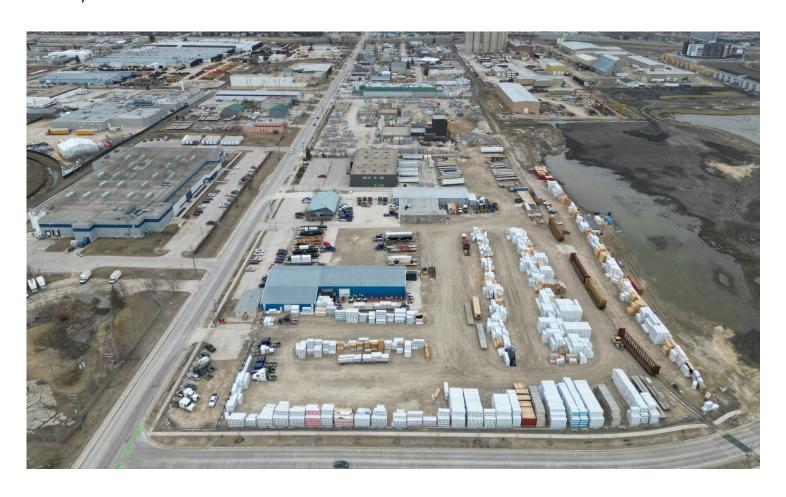

## 1470 CHEVRIER BLVD.

This Property will certainly gather the attention of many buyers, including owner/occupiers, light industrial users, and land developers.

Current Neighbouring companies include General Mills, Weston Bakery, Taiga Building Products, B&F Masonry, PAG Canada, and Congebec Technology Inc.

The supply of industrial user products continues to be low in Winnipeg and being in the hub of the Southwest Industrial Park, this site will appeal to many investors.

## 1470 CHEVRIER BLVD.

Searcy Trucking Ltd. operates on the entire site. This corporation was acquired by Wesman Capital Inc. (owner of Bison Transport), which is now operated and controlled by The Richardson family.