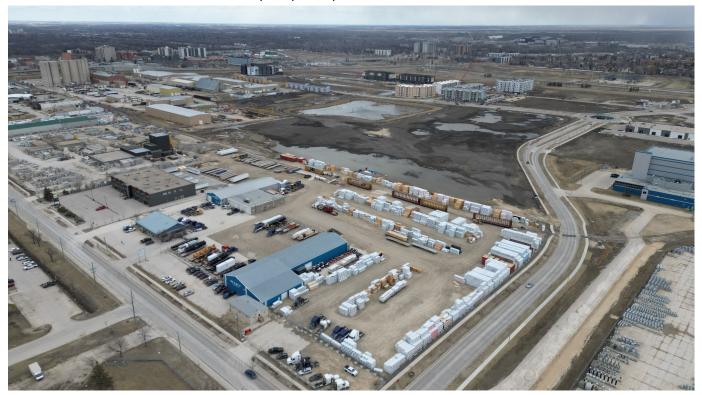

The Tenant continues to reinvest in the site including the recent enlargement to the small office outbuilding in the amount of over \$130,000, located near the northwest corner of the property.

This drone shot shows the importance of the Property's location within proximity to Waverley Street and Abinojii Mikanah Boulevard (formerly Bishop Grandin Boulevard).