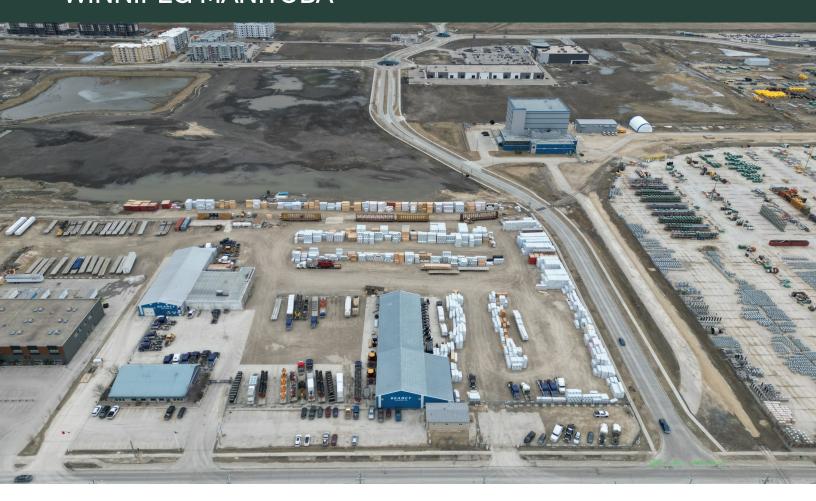

## SALE/LEASEBACK OPPORTUNITY

1470 CHEVRIER BLVD. WINNIPEG MANITOBA

A multi-building, tenant occupied property featuring 37,236 combined square feet of office, warehouse, and truck bay space.

Situated in 9.18 acres of prime industrial land located in Southwest Winnipeg's industrial hub, just minutes from Abinojii Mikanah Boulevard (formerly Bishop Grandin Boulevard).

## 1470 CHEVRIER BLVD.

Searcy Trucking Ltd. operates on the entire site. This corporation was acquired by Wesman Capital Inc. (owner of Bison Transport), which is now operated and controlled by The Richardson family.

The site is ideally suited for their needs including a 12 metre easement on title to the South of the Canadian Pacific Railway over lands owned by Hopewell (Bishop Grandin) Development Inc. in order to facilitate their loading/unloading from rail cars.

The Tenant continues to reinvest in the site including the recent enlargement to the small office outbuilding in the amount of over \$130,000, located near the northwest corner of the property.

This drone shot shows the importance of the Property's location within proximity to Waverley Street and Abinojii Mikanah Boulevard (formerly Bishop Grandin Boulevard).