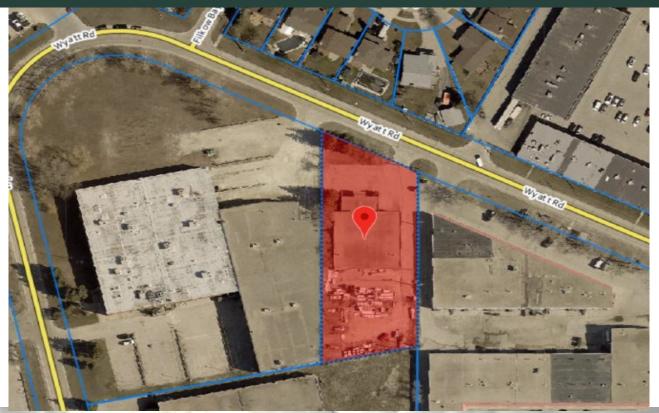

### **PROPERTY LOCATION**

PROPERTY LOCATION - Located on Wyatt Road off of Inkster Boulevard