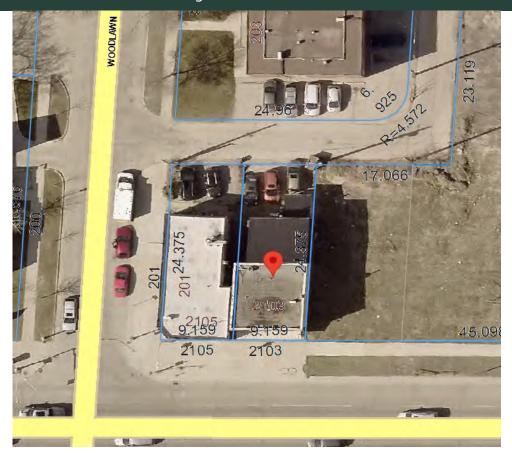

### PROPERTY LOCATION - Located on Portage Avenue between Woodlawn and Belvidere

**ASKING PRICE: BUSINESS \$250,000 PLUS APPLICABLE TAXES BUILDING** \$850,000 PLUS APPLICABLE TAXES

### **PROPERTY DETAILS**

**BUILDING AREA:** +/- 2,760 SF plus 900 SF in basement

**LOT AREA:** 2,399 SF

**ZONING**: C2

**TAXES:** \$17,207.67