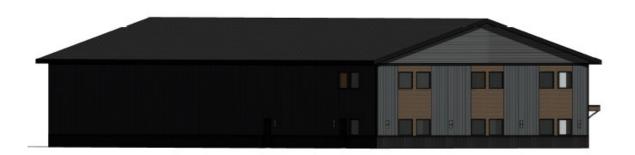

## TO BE BUILT

- Approximately 9,600 SF total with 1,200 SF being second floor office area
- Main Floor: Total of 8,400 SF (7,200 SF of shop space, 1,200 SF of office space)
- Building could also be customized including size
- 600 V power, MTS, water and septic Services run to Phase I (with connection fees from RM of Headingley)
- 14' overhead doors

- Thickened edge concrete slab
- Low property taxes
- Hall Road is constructed to permit heavy truck and machinery traffic
- No City of Winnipeg business tax
- Many businesses already under construction
- 1 mile from perimeter highway
- Easy access to all parts of town
- Natural gas now available