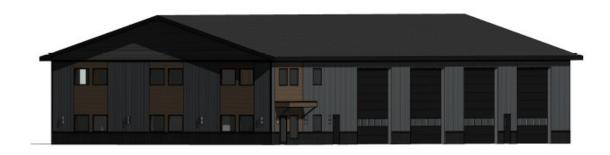

## TO BE BUILT

- Approximately 9,600 SF total with 1,200 SF being second floor office area
- Main Floor: Total of 8,400 SF (7,200 SF of shop space, 1,200 SF of office space)
- Building could also be customized including size
- 600 V power, MTS, water and septic Services run to Phase I (with connection fees from RM of Headingley)
- 14' overhead doors

- Thickened edge concrete slab
- Low property taxes
- Hall Road is constructed to permit heavy truck and machinery traffic
- No City of Winnipeg business tax
- Many businesses already under construction
- 1 mile from perimeter highway
- Easy access to all parts of town
- Natural gas now available