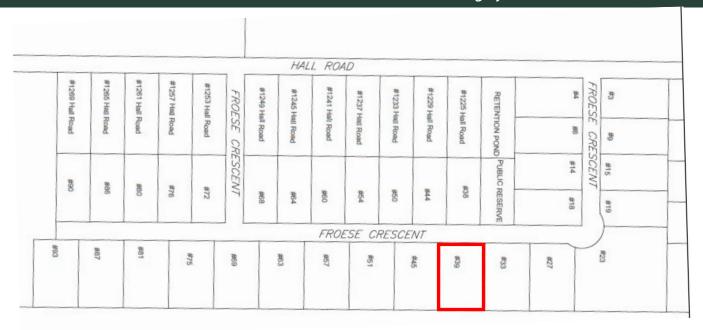

### PROPERTY LOCATION Located on Hall Road in the RM of Headingley

**ASKING PRICE: \$2,150,000.00 PLUS APPLICABLE TAXES** 

#### **PROPERTY DETAILS**

**BUILDING AREA:** +/- 9,600 SF **LOT AREA:** 1.38 ACRES

PROPERTY TAXES: TBD ZONING: IG - INDUSTRIAL GENERAL