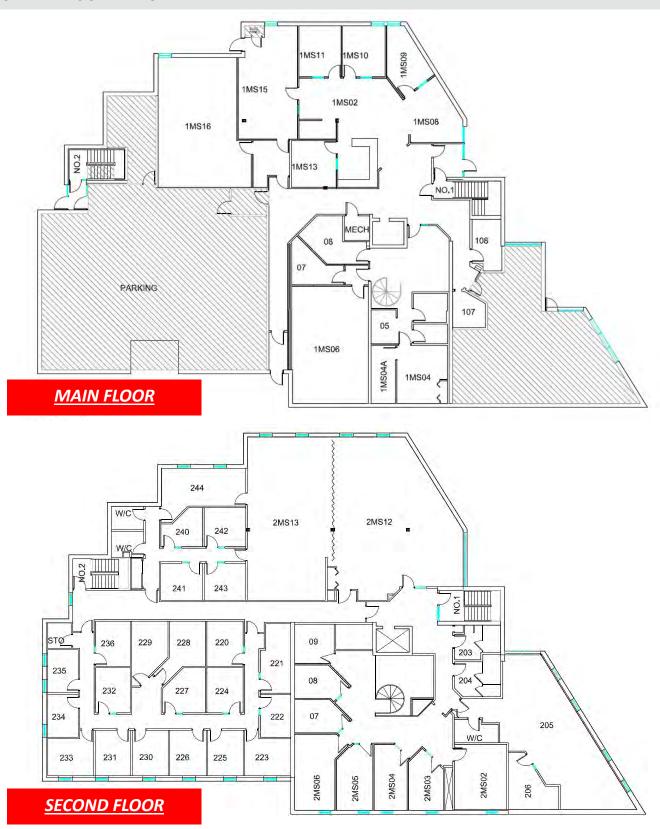

FIRST AND SECOND FLOORS FOR SALE







#### **PROPERTY FEATURES**

- Space was operated as Menno Simmons College
  plus two units rented to others
- Two full floors of building for sale with third floor as private residential condos which are not included in the sale
- Fully developed classrooms & offices

- Suited to support educational purposes
- Secure building
- Three monthly surface parking stalls available
- Accessible space with elevator
- Some furnishings may be included

### PROPERTY LOCATION - Located at the corner of Portage and St. Mary Avenue



**ASKING PRICE:** \$ 3,075,000.00 PLUS APPLICABLE TAXES

#### **PROPERTY DETAILS**

**BUILDING AREA:** +/- 16,482 SF

**PROPERTY TAXES:** \$11,172.72 (largely exempt status other than restaurant)







#### **PROPERTY FLOOR PLANS**









#### **PROPERTY IMAGES**















#### **PROPERTY IMAGES**



RE/MAX Commercial is a division of RE/MAX Professionals. The information contained herein has been approved to RE/MAX Professionals by others. We do not warranty its accuracy. You are advised to independently verify the information prior to submitting an offer. The information contained herein may change from time to time without notice. The property may be withdrawn from the market at any time without notice.