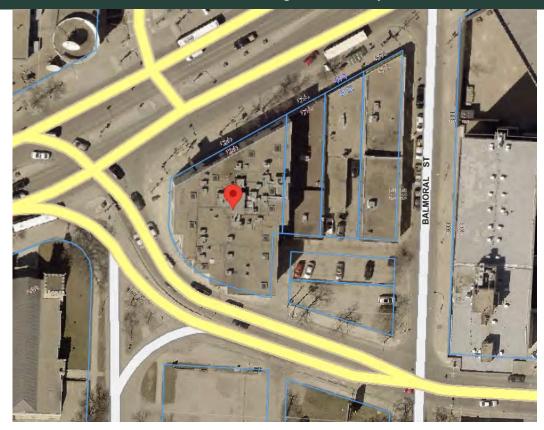

### PROPERTY LOCATION - Located at the corner of Portage and St. Mary Avenue

**ASKING PRICE:** \$ 3,075,000.00 PLUS APPLICABLE TAXES