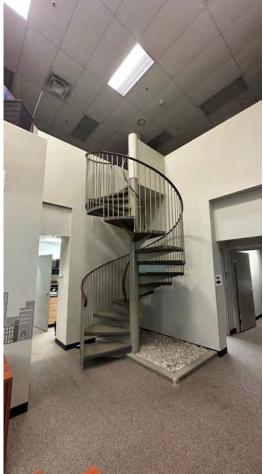

#### **PROPERTY FEATURES**

- Space was operated as Menno Simmons College
  plus two units rented to others
- Two full floors of building for sale with third floor as private residential condos which are not included in the sale
- Fully developed classrooms & offices

- Suited to support educational purposes
- Secure building
- Three monthly surface parking stalls available
- Accessible space with elevator
- Some furnishings may be included

### PROPERTY LOCATION - Located at the corner of Portage and St. Mary Avenue



**ASKING PRICE:** \$ 3,075,000.00 PLUS APPLICABLE TAXES

#### **PROPERTY DETAILS**

**BUILDING AREA:** +/- 16,482 SF

**PROPERTY TAXES:** \$11,172.72 (largely exempt status other than restaurant)







#### **PROPERTY FLOOR PLANS**









#### **PROPERTY IMAGES**















#### **PROPERTY IMAGES**



RE/MAX Commercial is a division of RE/MAX Professionals. The information contained herein has been approved to RE/MAX Professionals by others. We do not warranty its accuracy. You are advised to independently verify the information prior to submitting an offer. The information contained herein may change from time to time without notice. The property may be withdrawn from the market at any time without notice.