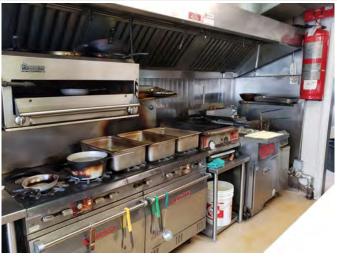

#### **PROPERTY FEATURES**

- Turn-key restaurant/bar with all equipment included
- Surface parking for 8 cars
- Electrical Service: 400 Amp 120/240 volt
- <u>Capacity:</u> main floor (50), second floor (50), veranda (30), outdoor patio (100), 2nd floor patio (5)

## **PROPERTY IMAGES**

### **PROPERTY IMAGES**

RE/MAX Commercial is a division of RE/MAX Professionals. The information contained herein has been approved to RE/MAX Professionals by others. We do not warranty its accuracy. You are advised to independently verify the information prior to submitting an offer. The information contained herein may change from time to time without notice. The property may be withdrawn from the market at any time without notice.