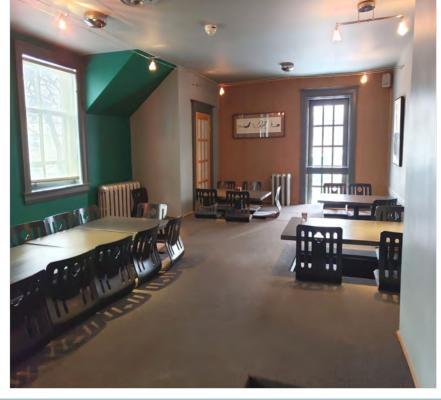

## **PROPERTY IMAGES**

#### **PROPERTY FEATURES**

- Turn-key restaurant/bar with all equipment included
- Surface parking for 8 cars
- Electrical Service: 400 Amp 120/240 volt
- <u>Capacity:</u> main floor (50), second floor (50), veranda (30), outdoor patio (100), 2nd floor patio (5)