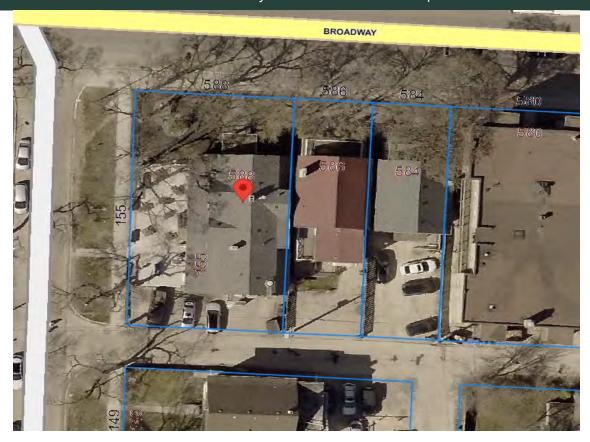

## PROPERTY LOCATION - Located on Broadway between Balmoral and Spence

**ASKING PRICE:** \$ 1,000,000.00 PLUS APPLICABLE TAXES

### **PROPERTY DETAILS**

BUILDING AREA: +/- 2,918 SF

plus 1,432 SF in basement

**LOT AREA:** 7,243 SF

**ZONING:** C2

**TAXES:** \$19,667.43 (2023)