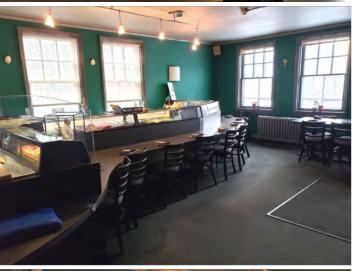

## **PROPERTY IMAGES**

#### **PROPERTY FEATURES**

- Turn-key restaurant/bar with all equipment included
- Surface parking for 8 cars
- Electrical Service: 400 Amp 120/240 volt
- <u>Capacity:</u> main floor (50), second floor (50), veranda (30), outdoor patio (100), 2nd floor patio (5)