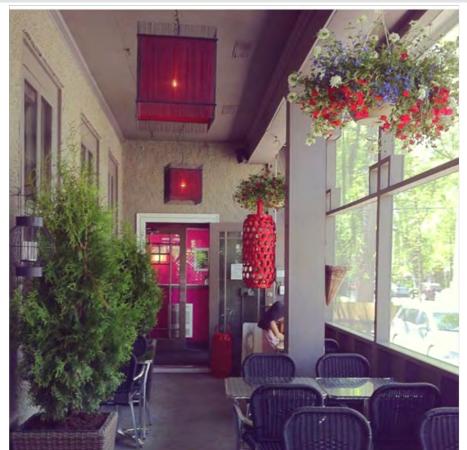

## **PROPERTY IMAGES**

#### **PROPERTY FEATURES**

- Turn-key restaurant/bar with all equipment included
- Surface parking for 8 cars
- Electrical Service: 400 Amp 120/240 volt
- <u>Capacity:</u> main floor (50), second floor (50), veranda (30), outdoor patio (100), 2nd floor patio (5)