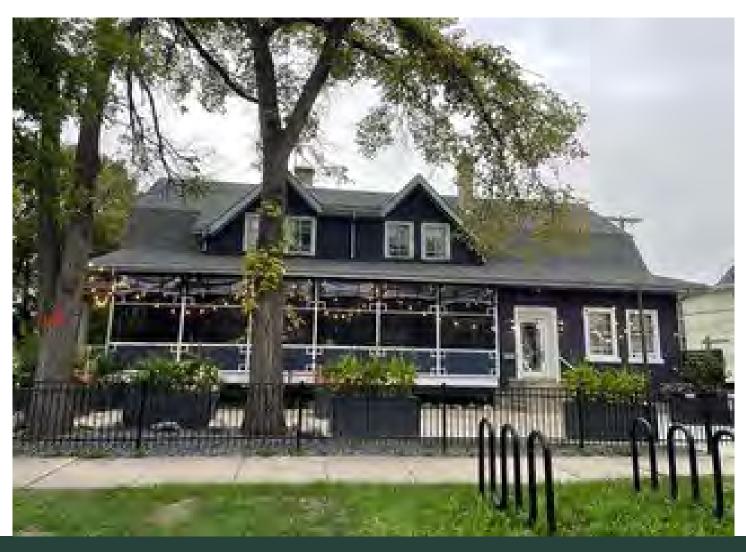

588 **broadway** 

WINNIPEG, MANITOBA

TURN-KEY RESTAURANT/BAR OPPORTUNITY FOR SALE

#### **PROPERTY FEATURES**

- Turn-key restaurant/bar with all equipment included
- Surface parking for 8 cars
- Electrical Service: 400 Amp 120/240 volt
- <u>Capacity:</u> main floor (50), second floor (50), veranda (30), outdoor patio (100), 2nd floor patio (5)

#### **UPGRADES**

- \* New roof in 2022
- \* New second floor patio
- Concrete patio
- \* Facing/exterior paint