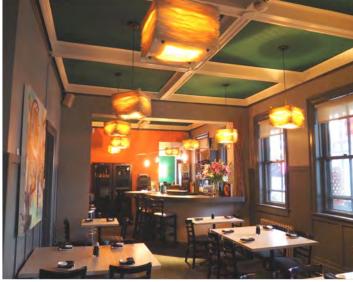

## **PROPERTY IMAGES**

#### **PROPERTY FEATURES**

- Turn-key restaurant/bar with all equipment included
- Surface parking for 8 cars
- Electrical Service: 400 Amp 120/240 volt
- <u>Capacity:</u> main floor (50), second floor (50), veranda (30), outdoor patio (100), 2nd floor patio (5)