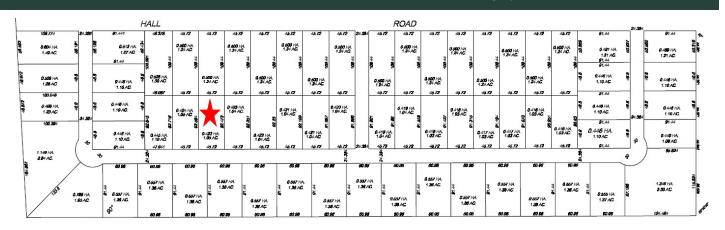

#### **PROPERTY LOCATION -** Located on Froese Crescent in the RM of Headingley

**ASKING PRICE: \$1,390,000.00 PLUS APPLICABLE TAXES** 