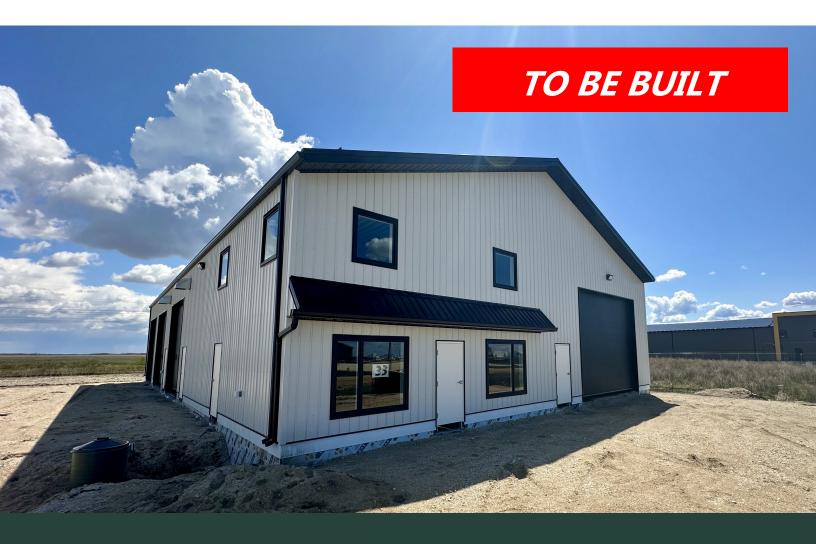

90 **FROESE CRESCENT** 

RM OF HEADINGLEY, MANITOBA

TO BE BUILT - INDUSTRIAL FOR SALE

# TO BE BUILT by CSP Contracting

- Quality construction
- Approximately 6,300 SF
- Piles and grade beam foundation
- 17' ceilings
- Interior and exterior metal clad
- 3 14'x14' overhead doors
- Heating/cooling: forced air natural gas
- 2 exhaust fans
- Perimeter electrical outlets in warehouse

- 3 Phase 400 amp power
- Water and septic connections, MTS available
- Low property taxes
- Hall Road is constructed to permit heavy truck and machinery traffic
- No City of Winnipeg business tax
- Many businesses already under construction
- 1 mile from perimeter highway and easy access to all parts of town
- Pictures and plans are of 33 Froese Crescent