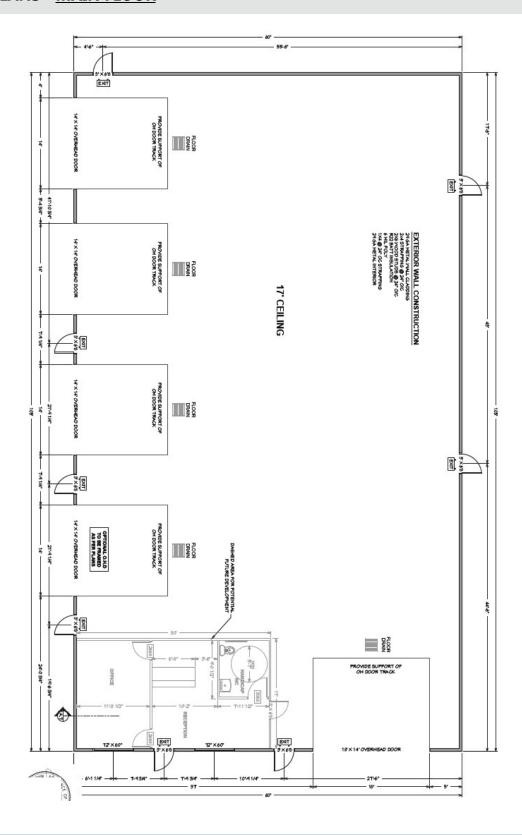

erhead doors
- Heating/cooling: forced air natural gas
- 2 exhaust fans
- Perimeter electrical outlets in warehouse

- 3 Phase 400 amp power
- Water and septic connections, MTS available
- Low property taxes
- Hall Road is constructed to permit heavy truck and machinery traffic
- No City of Winnipeg business tax
- Many businesses already under construction
- 1 mile from perimeter highway and easy access to all parts of town
- Pictures and plans are of 33 Froese Crescent

#### **PROPERTY LOCATION -** Located on Froese Crescent in the RM of Headingley



**ASKING PRICE: \$1,390,000.00 PLUS APPLICABLE TAXES** 

#### **PROPERTY DETAILS**

**BUILDING AREA:** +/- 6,300 SF **LOT AREA:** 1.04 ACRES

**PROPERTY TAXES:** TBD **ZONING:** IG - INDUSTRIAL GENERAL







## PROPERTY PLANS - MAIN FLOOR









### PROPERTY PLANS - SECOND FLOOR



RE/MAX Commercial is a division of RE/MAX Professionals. The information contained herein has been approved to RE/MAX Professionals by others. We do not warranty its accuracy. You are advised to independently verify the information prior to submitting an offer. The information contained herein may change from time to time without notice. The property may be withdrawn from the market at any time without notice.