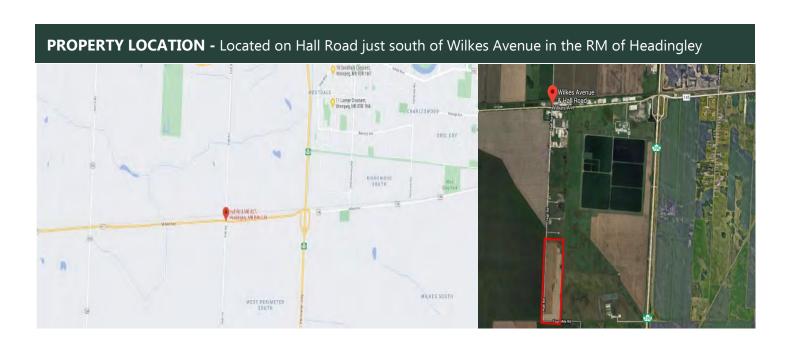

# PHASE IV

**HEADINGLEY, MANITOBA** 

**INDUSTRIAL VACANT LAND FOR SALE** 





### PHASE IV HALL ROAD



#### **PROPERTY FEATURES**

- Lot sizes from 1.05 to 2.84 acres (can be combined)
- Hall Road is constructed to permit heavy truck and machinery traffic
- Municipal sewer and water
- 600 V power, MTS, natural gas Services run to Phase I with connection fees from the RM of Headingley
- No City of Winnipeg business tax

- Low property taxes
- Many businesses have already moved into the area
- 1 mile from perimeter highway
- Easy access to all parts of town
- All sales are subject to the development approval by the RM of Headingley

**ASKING PRICE:** \$ 250,000.00 PER ACRE PLUS APPLICABLE TAXES



#### **PROPERTY DETAILS**

**AVAILABLE LOT SIZES: LOTS RANGING FROM 1.05 to 2.84** 

PROPERTY TAXES: TBD

**ZONING:** IG - INDUSTRIAL GENERAL







#### **PROPERTY SITE PLAN - LOT AVAILABILITY**







## PHASE IV HALL ROAD



#### **PROPERTY IMAGES**



RE/MAX Commercial is a division of RE/MAX Professionals. The information contained herein has been approved to RE/MAX Professionals by others. We do not warranty its accuracy. You are advised to independently verify the information prior to submitting an offer. The information contained herein may change from time to time without notice. The property may be withdrawn from the market at any time without notice.