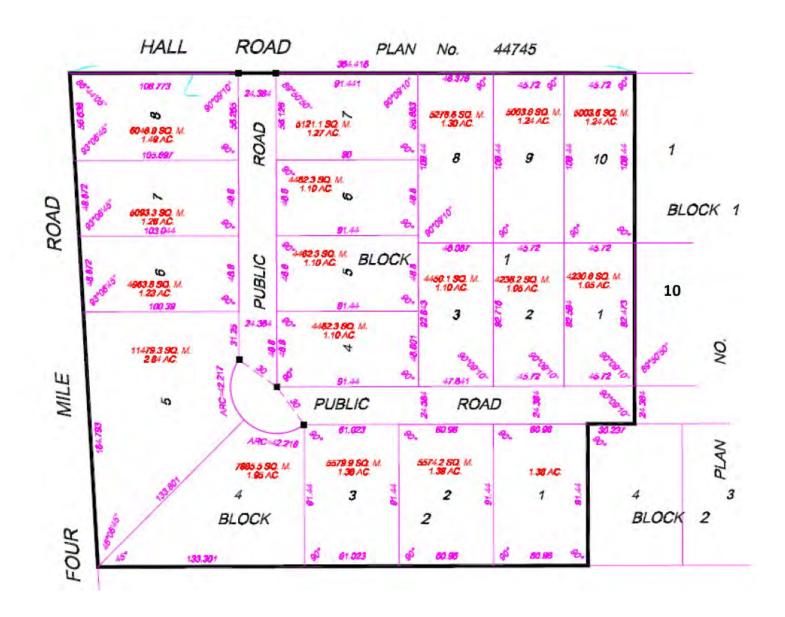

#### **PROPERTY FEATURES**

- Lot sizes from 1.05 to 2.84 acres (can be combined)
- Hall Road is constructed to permit heavy truck and machinery traffic
- Municipal sewer and water
- 600 V power, MTS, natural gas Services run to Phase I with connection fees from the RM of Headingley
- No City of Winnipeg business tax

- Low property taxes
- Many businesses have already moved into the area
- 1 mile from perimeter highway
- Easy access to all parts of town
- All sales are subject to the development approval by the RM of Headingley

**ASKING PRICE:** \$ 250,000.00 PER ACRE PLUS APPLICABLE TAXES



#### **PROPERTY DETAILS**

**AVAILABLE LOT SIZES: LOTS RANGING FROM 1.05 to 2.84** 

PROPERTY TAXES: TBD

**ZONING:** IG - INDUSTRIAL GENERAL







#### **PROPERTY SITE PLAN - LOT AVAILABILITY**







## PHASE IV HALL ROAD



#### **PROPERTY IMAGES**



RE/MAX Commercial is a division of RE/MAX Professionals. The information contained herein has been approved to RE/MAX Professionals by others. We do not warranty its accuracy. You are advised to independently verify the information prior to submitting an offer. The information contained herein may change from time to time without notice. The property may be withdrawn from the market at any time without notice.