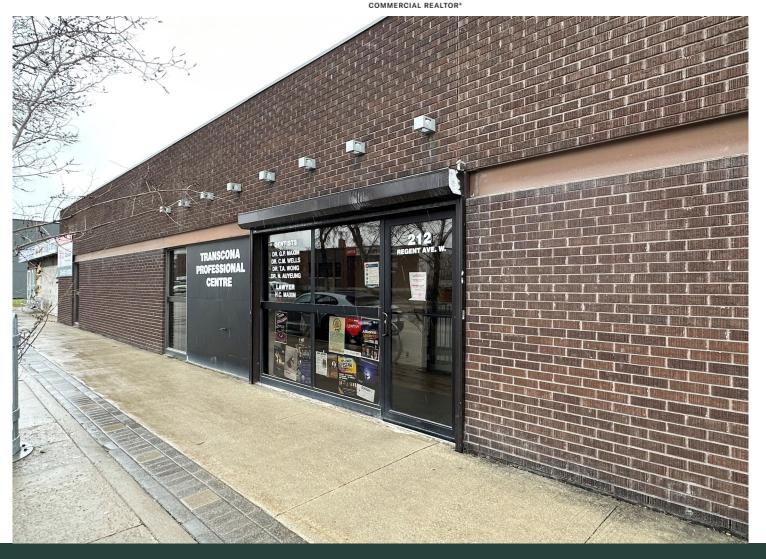

WINNIPEG, MANITOBA

MULTI -TENANT OFFICE BUILDING FOR SALE/LEASE PLUS NEIGHBOURING PARKING LOT

### PROPERTY LOCATION Located on Regent between Winona and Bond Street

PRICE REDUCED

**ASKING PRICE: \$1,800,000.00** 

\$20.00

NET RENT: \$25.00-PSF PER ANNUM NET

ADDITIONAL RENT: \$10.00 PSF PER ANNUM (estimated)