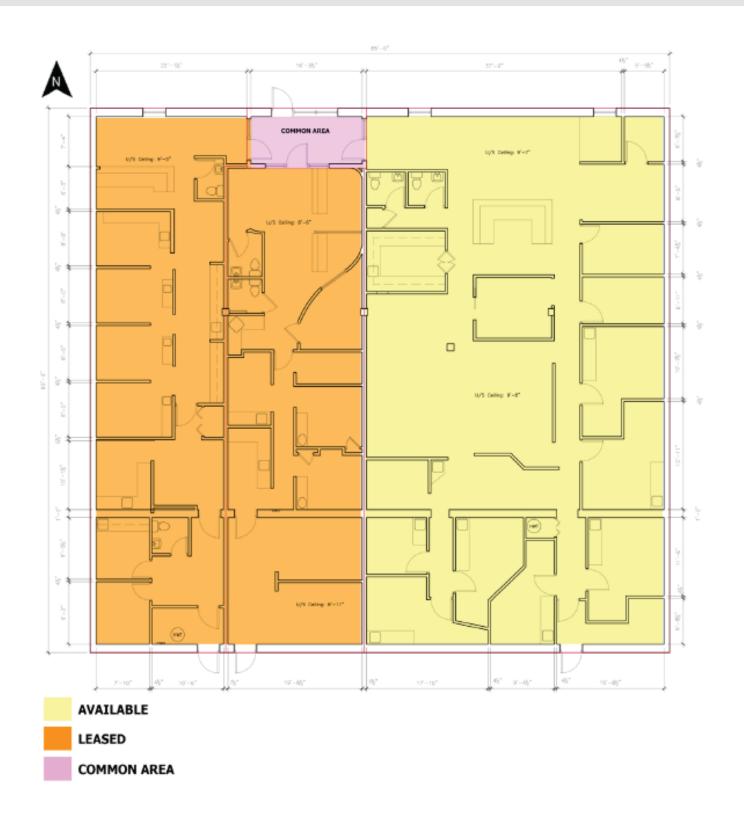

d building, and also on a neighbouring parking lot

- Recent upgrades: roof (2014), and 4 rooftop HVAC units replaced in 2010, 2016, 2017 and 2018.
- Signage opportunities
- High traffic location with excellent visibility and great access to transit
- Located in the heart of Transcona

### PROPERTY LOCATION Located on Regent between Winona and Bond Street



PRICE REDUCED

**ASKING PRICE: \$1,800,000.00** 

\$20.00

NET RENT: \$25.00-PSF PER ANNUM NET

ADDITIONAL RENT: \$10.00 PSF PER ANNUM (estimated)

**PROPERTY DETAILS** 

**BUILDING AREA:** 6,774 SF (Approximately)

**LOT AREA:** 8,579 SF

LOT AREA OF PARKING LOT: 2,860 SF

**ZONING:** C2 and R1-M on parking lot **TAXES:** \$28,774.33 (2022) Building \$1,179.42 (2022) Parking Lot

PLUS APPLICABLE TAXES







#### PROPERTY FLOOR PLAN









### **PROPERTY IMAGES**



















Bentley Mark Thiessen Personal Real Estate Corporation (204) 794–5700 MARK@MARKTHIESSEN.CA





### **PROPERTY IMAGES**





RE/MAX Commercial is a division of RE/MAX Professionals. The information contained herein has been approved to RE/MAX Professionals by others. We do not warranty its accuracy. You are advised to independently verify the information prior to submitting an offer. The information contained herein may change from time to time without notice. The property may be withdrawn from the market at any time without notice.