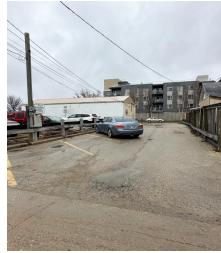

#### PROPERTY FEATURES

- Free standing commercial building for sale
- Perfect opportunity for investor or owner-occupier
- 3,669 SF available to lease at \$20.00 PSF per annum net
- In place income from long term tenants
- Available parking on site behind building, and also on a neighbouring parking lot

**PROPERTY DETAILS** 

**BUILDING AREA:** 6,774 SF (Approximately)

**LOT AREA:** 8,579 SF

LOT AREA OF PARKING LOT: 2,860 SF

**ZONING:** C2 and R1-M on parking lot **TAXES:** \$28,774.33 (2022) Building \$1,179.42 (2022) Parking Lot