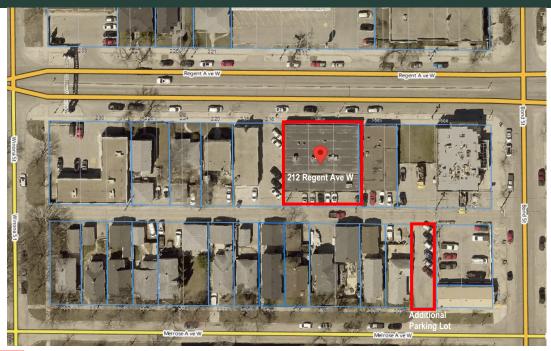

#### PROPERTY FEATURES

- Free standing commercial building for sale
- Perfect opportunity for investor or owner-occupier
- 3,669 SF available to lease at \$20.00 PSF per annum net
- In place income from long term tenants
- Available parking on site behind building, and also on a neighbouring parking lot

**PROPERTY DETAILS** 

**BUILDING AREA:** 6,774 SF (Approximately)

**LOT AREA:** 8,579 SF

LOT AREA OF PARKING LOT: 2,860 SF

**ZONING:** C2 and R1-M on parking lot **TAXES:** \$28,774.33 (2022) Building \$1,179.42 (2022) Parking Lot