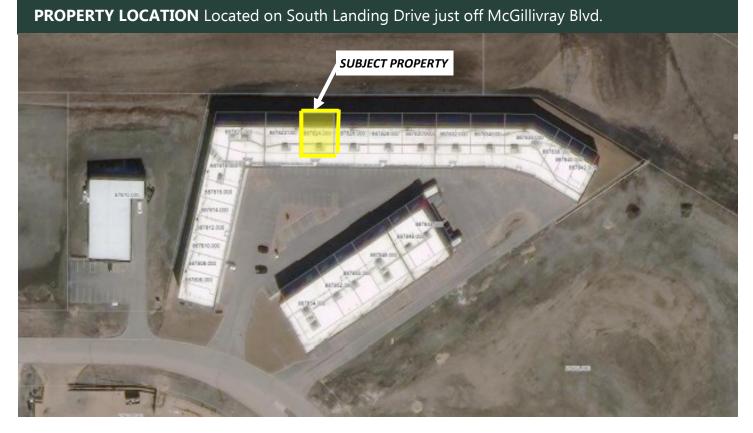

- Asphalted parking lot
- Renovations just being completed
- No business taxes in the RM of MacDonald and low property taxes
- Located in South Landing Business Park,
- Minutes away from all the amenities of McGillivray and Kenaston Blvd, and close to the perimeter highway