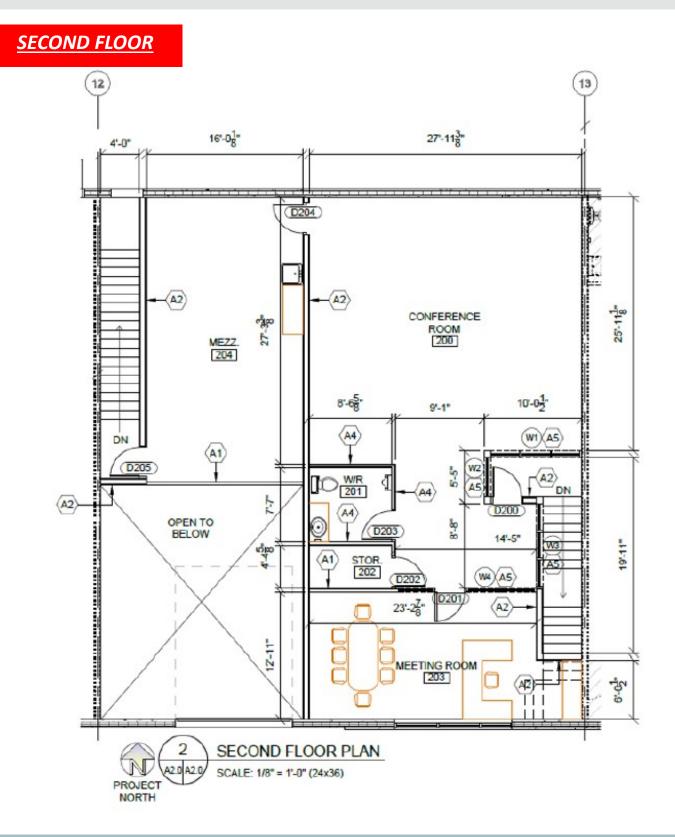

nding Business Park,
- Minutes away from all the amenities of McGillivray and Kenaston Blvd, and close to the perimeter highway



### ASKING PRICE: \$1,350,000.00 PLUS APPLICABLE TAXES NET RENT: \$22.00 PSF PER ANNUM NET CONDO FEES: TBD

#### **PROPERTY DETAILS**

**PROPERTY TAXES:** \$1,857.51 (2023) *Based on unfinished interior space - final taxes TBD*  **BUILDING AREA:** +/- 4,732 SF

**ZONING:** ML- LIGHT INDUSTRIAL



#### MARK THIESSEN

Bentley Mark Thiessen Personal Real Estate Corporatic 204) 794-5700 JARK@MARKTHIESSEN.CA



Mark **Thiessen** 

#### **PROPERTY FLOOR PLANS**

**MAIN FLOOR** 





**MARK THIESSEN** 

Bentley Mark Thiessen Personal Real Esta 204) 794-5700 MARK@MARKTHIESSEN.CA



## UNIT 110 - 9 SOUTH LANDING DRIVE

Mark **Thiessen** 

#### **PROPERTY FLOOR PLANS**





#### **MARK THIESSEN**

*Bentley Mark Thiessen Personal Real Est* (204) 794-5700 MARK@MARKTHIESSEN.CA



## UNIT 110 - 9 SOUTH LANDING DRIVE

# Mark **Thiessen**

#### **PROPERTY PHOTOS**



RE/MAX Commercial is a division of RE/MAX Professionals. The information contained herein has been approved to RE/MAX Professionals by others. We do not warranty its accuracy. You are advised to independently verify the information prior to submitting an offer. The information contained herein may change from time to time without notice. The property may be withdrawn from the market at any time without notice.



MARK THIESSEN
Bentley Mark Thiessen Personal Real Estate Corporation
(204) 794-5700